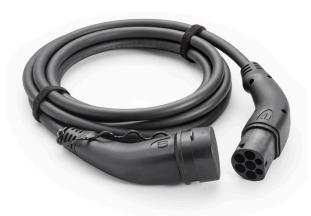

## Webasto Mode 3 Charging Cable Type 2

Charge on the Go

The Mode 3 Charging Cable connects an electric car to a charging station with a type 2 connection. It enables charging on the go at public charging stations or those with a charging socket.

## Key facts at a glance:

- For all electric cars and plug-in hybrids with type 2 connectors
- Designed for charging capacity of up to 22 kW
- High charging capacity with three-phase charging cable
- VDE certification: the seal of approval for quality and safety
- 4.5m cable length guarantees flexible charging